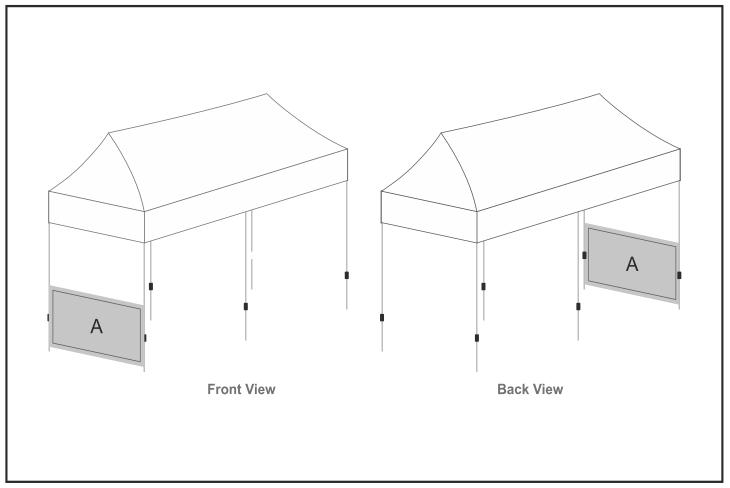

## **SKIN-2014**

Ovation Gazebo 6 x 3m Short Side Half Wall

## **Branding Options:**

| Position | Branding Method (Branding Code) | No. of Colours | Dimension                 |
|----------|---------------------------------|----------------|---------------------------|
| А        | Digital Display (DD)            | Full Colour    | 3130mm wide x 1112mm high |